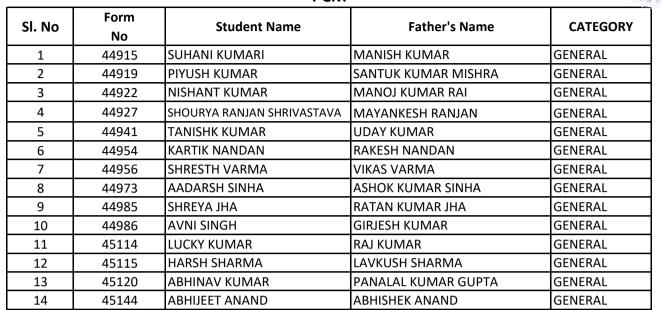

# ENTRANCE TEST OF CLASS XI ( DATE: 21/05/2025) RESULT

### PCM



#### **WAITING LIST**

PRASANT KUMAR

AMRIT SONI

GENERAL

**GENERAL** 

All waitlisted candidates are hereby informed that the retest will be conducted on 30/05/2025 at 09:30 A.M. Candidates are instructed to bring the admit card of the previous Entrance Test for verification.

15

16

45157

45199

REETI

**DEEPANSHU SONI** 

| remeation. |            |                 |                       |           |  |
|------------|------------|-----------------|-----------------------|-----------|--|
| SI. No     | Form<br>No | Student Name    | Father's Name         | CATEGORY  |  |
| 1          | 44975      | SANSKRITI RAJ   | SATYENDRA KUMAR       | BSEB      |  |
| 2          | 44797      | PRATYAKSH ANAND | PRAFUL CHANDRA VERMA  | GENERAL   |  |
| 3          | 44992      | KABIR ASWAN